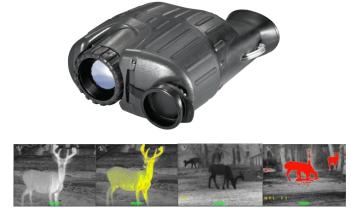

## **FEATURES**

- 30Hz detector offers fast turn-on time and real-time video image •
- Available in either 30Hz or 9Hz •
- Detects human activity 800 yards away
- 2x, 3x, or 4x zoom
- White hot, black hot and 3 color modes display
- Rugged design with integral rubber eye cup can survive accidental drops and •

## **SPECIFICATIONS**

| Detector Type                           | Amorphous Silicon Microbolometer                                                                                                      |
|-----------------------------------------|---------------------------------------------------------------------------------------------------------------------------------------|
| Image Resolution                        | 320x240                                                                                                                               |
| Field of View - H x V                   | 12° x 9°                                                                                                                              |
| Thermal Sensitivity                     | ≤40 mK                                                                                                                                |
| Spectral Response                       | 7-14µm (filter bandwidth)                                                                                                             |
| Color                                   | Default is White Hot (Night Vision red hue<br>display is user selectable via power button)                                            |
| Start up from stand-by                  | ~ 4 seconds (includes 2 second display of start-<br>up logo)                                                                          |
| Brightness/Contrast                     | Fully automatic                                                                                                                       |
| Battery Life                            | ~ 2.5 hours with alkaline, ~ 6 hours with lithium                                                                                     |
| Display (Eye cup with 1.2" eye relief)  | Color LCD (320 x 240 pixels)<br>Dimming is user selectable via power switch                                                           |
| Focal Length of the Lens                | 25mm                                                                                                                                  |
| Detect Man sized target (~1.8 m. 0.5 m) | Up to 735 meters                                                                                                                      |
| Power Supply                            | 2 AA batteries                                                                                                                        |
| Battery Life                            | ~ 2.5 hours with alkaline, ~ 6 hours with lithium                                                                                     |
| Auxiliary Power                         | 12 VDC input on rear outlet jack                                                                                                      |
| Environmental Rating                    | Waterproof to 9ft (3m) submersion, buoyant in<br>fresh water. Shockproof to 6ft (2m) drop. EMC<br>Compliant per FCC Part 15 & CE Mark |
| Operating Temperature                   | -4°F to 140°F (-20°C to 60°C)                                                                                                         |
| Storage Temperature                     | -4°F to 176°F (-20°C to 80°C)                                                                                                         |
| Dimensions                              | 5-1/4                                                                                                                                 |
| Weight                                  | 13oz. (381g), batteries installed                                                                                                     |
| Warranty                                | 1 Year                                                                                                                                |
|                                         |                                                                                                                                       |